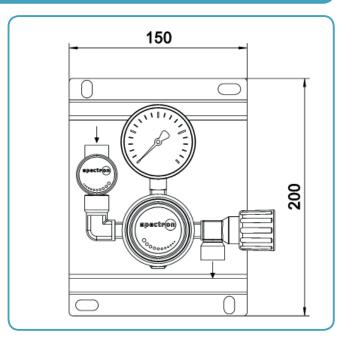

#### **Tapping point CRT60-1V**

(In- and outlet fittings not part of the standard scope of supplies)

#### **Product features**

- · Wall-mounting tapping points
- For non-corrosive high-purity gases up to quality 5.0
- · Ergonomically designed
- · Regulator with high control accuracy and relief valve
- · Filter in the pressure regulator
- Laboratory-style design for easy installation
- · Tested for use with oxygen
- Tapping points suitable for inlet pressure up to 40 bar
- · Safety pressure gauges with dual bar/psi scale
- · Powder-coated bonnet

### Technical data

Weight

|   | туре                                                                                                                     | single-stage                                                                                  |
|---|--------------------------------------------------------------------------------------------------------------------------|-----------------------------------------------------------------------------------------------|
| 1 | Inlet pressure P <sub>1</sub>                                                                                            | max. 40 bar                                                                                   |
|   | Outlet pressure P <sub>2</sub>                                                                                           | max. 10 bar                                                                                   |
| • | Materials Body regulator and valves: Bonnet: Valve seat regulator: Diaphragm regulator: Filter regulator Mounting plate: | brass<br>brass, powder coated<br>PA<br>SS 1.4310<br>Stainless steel 1.4404<br>Stainless steel |
|   | In- / Outlets                                                                                                            | 1/4"-NPT female                                                                               |
|   | Temperature range                                                                                                        | -20°C to +60°C                                                                                |
|   | Leak rate (external)                                                                                                     | ≤10 <sup>-7</sup> mbar l/s He                                                                 |
|   | Pressure gauges<br>(1/4"-NPT)                                                                                            | Safety pressure gauge ISO5171/Kl2.5/NG63                                                      |