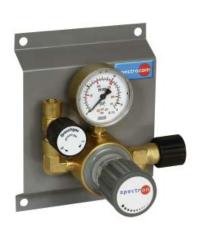

#### **Tapping point CRT60-1V**

(In- and outlet fittings not part of the standard scope of supplies)

#### **Product features**

- · Wall-mounting tapping points
- For non-corrosive high-purity gases up to quality 5.0
- · Ergonomically designed
- · Regulator with high control accuracy and relief valve
- · Filter in the pressure regulator
- Laboratory-style design for easy installation
- · Tested for use with oxygen
- Tapping points suitable for inlet pressure up to 40 bar
- · Safety pressure gauges with dual bar/psi scale
- · Powder-coated bonnet