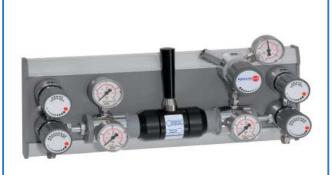

## **Pressure control panel BM56-2U**

spectro lab

#### **BM56-2U**

#### Product features

- 2-stage wall- and cabinet-mounting pressure control panels with automatic change-over function
- For non-corrosive gases up to quality 6.0
- Modular design (to be extended to 2x2, 2x3 etc. cylinders)
- · Filter at the process gas inlet valve
- Diaphragm-type shut-off valves optimised for low internal volume with On/Off position indicator
- Suitable for ECD-applications
- 2-stage pressure control with 3 diaphragm-type pressure regulators with high control accuracy, anti-vibration device and integrated relief valve
- Minimised difference of process pressure after automatic change-over
- · Laboratory-style design for easy installation
- · Approved for use with oxygen
- Suitable for inlet pressure values up to 300 bar
- Compact design especially for installation into safety cabinets for gas cylinders