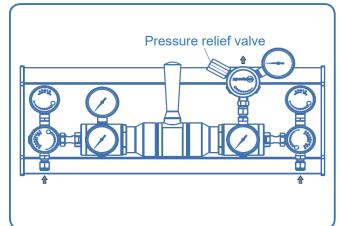

#### Product features

- 2-stage wall- and cabinet-mounting pressure control panels with automatic change-over function
- For non-corrosive gases up to quality 6.0
- Modular design (to be extended to 2x2, 2x3 etc. cylinders)
- · Filter at the process gas inlet valve
- Diaphragm-type shut-off valves optimised for low internal volume with On/Off position indicator
- Suitable for ECD-applications
- 2-stage pressure control with 3 diaphragm-type pressure regulators with high control accuracy, anti-vibration device and integrated relief valve
- Minimised difference of process pressure after automatic change-over
- · Laboratory-style design for easy installation
- · Approved for use with oxygen
- Suitable for inlet pressure values up to 300 bar
- Compact design especially for installation into safety cabinets for gas cylinders