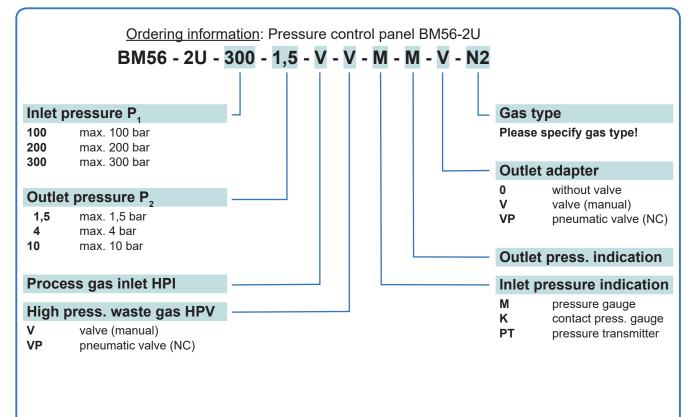

|
| Leak rate<br>to atmosphere:<br>via seat:<br>Weight                                                                                                                         | ≤ 10 <sup>-8</sup> mbar I/s He<br>≤ 10 <sup>-6</sup> mbar I/s He<br>8,7 kg                                  |
|                                                                                                                                                                            | <u>,,, ,, ,, ,, ,, ,, ,, ,, ,, ,, ,, ,, ,,</u>                                                              |



Data sheet DES BM56-2U - Edition 0121 Subject to alteration without prior notice © Spectron Gas Control Systems GmbH info@spectron.de wwww.spectron.de



# spectro lab

### **Dimensions and connections**





Data sheet DES BM56-2U - Edition 0121 Subject to alteration without prior notice © Spectron Gas Control Systems GmbH info@spectron.de wwww.spectron.de