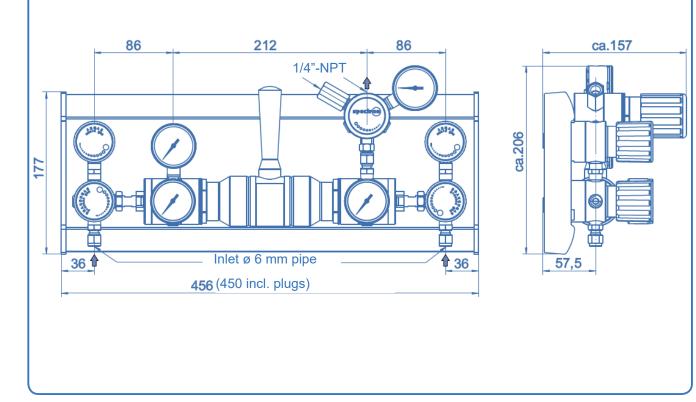

### **Dimensions and connections**

Data sheet DES BM56-2U - Edition 0121 Subject to alteration without prior notice © Spectron Gas Control Systems GmbH info@spectron.de wwww.spectron.de

| Technical data                                                                                                                                                             |                                                                                                             |
|----------------------------------------------------------------------------------------------------------------------------------------------------------------------------|-------------------------------------------------------------------------------------------------------------|
| Туре                                                                                                                                                                       | double-stage                                                                                                |
| Inlet pressure P <sub>1</sub>                                                                                                                                              | max. 300 bar                                                                                                |
| Outlet pressure P <sub>2</sub>                                                                                                                                             | max. 1,5 / 4 / 10 bar                                                                                       |
| Materials<br>Body regulator and<br>valves:<br>Valve seat regulator:<br>Valve seat valves:<br>Diaphragm regulator:<br>Diaphragm valves:<br>Soft goods:<br>Filter regulator: | chrome-plated brass<br>PA 11<br>PVDF<br>Hastelloy C276<br>Hastelloy C276<br>EPDM, FKM<br>sintered SS 1.4404 |
| <b>Connections</b><br>Inlet:<br>Outlet:                                                                                                                                    | SS compression ring<br>fitting 6x1 mm<br>1/4"-NPT female                                                    |
| Temperature range                                                                                                                                                          | -20 to +60°C                                                                                                |
| Leak rate<br>to atmosphere:<br>via seat:<br>Weight                                                                                                                         | ≤ 10 <sup>-8</sup> mbar I/s He<br>≤ 10 <sup>-6</sup> mbar I/s He<br>8,7 kg                                  |
|                                                                                                                                                                            | <u>,,, ,, ,, ,, ,, ,, ,, ,, ,, ,, ,, ,, ,,</u>                                                              |