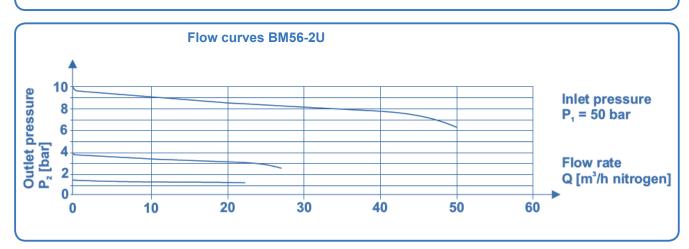

| Technical data                                                                                                                                                             |                                                                                                             |
|----------------------------------------------------------------------------------------------------------------------------------------------------------------------------|-------------------------------------------------------------------------------------------------------------|
| Туре                                                                                                                                                                       | double-stage                                                                                                |
| Inlet pressure P <sub>1</sub>                                                                                                                                              | max. 300 bar                                                                                                |
| Outlet pressure P <sub>2</sub>                                                                                                                                             | max. 1,5 / 4 / 10 bar                                                                                       |
| Materials<br>Body regulator and<br>valves:<br>Valve seat regulator:<br>Valve seat valves:<br>Diaphragm regulator:<br>Diaphragm valves:<br>Soft goods:<br>Filter regulator: | chrome-plated brass<br>PA 11<br>PVDF<br>Hastelloy C276<br>Hastelloy C276<br>EPDM, FKM<br>sintered SS 1.4404 |
| <b>Connections</b><br>Inlet:<br>Outlet:                                                                                                                                    | SS compression ring<br>fitting 6x1 mm<br>1/4"-NPT female                                                    |
| Temperature range                                                                                                                                                          | -20 to +60°C                                                                                                |
| Leak rate<br>to atmosphere:<br>via seat:<br>Weight                                                                                                                         | ≤ 10 <sup>-8</sup> mbar I/s He<br>≤ 10 <sup>-6</sup> mbar I/s He<br>8,7 kg                                  |
|                                                                                                                                                                            | <u>,,, ,, ,, ,, ,, ,, ,, ,, ,, ,, ,, ,, ,,</u>                                                              |