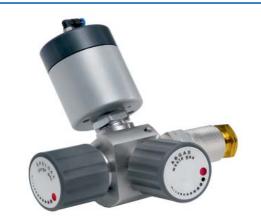

## spectro cem

SBE3 (without accessories) process gas valve with pneumatic actuator