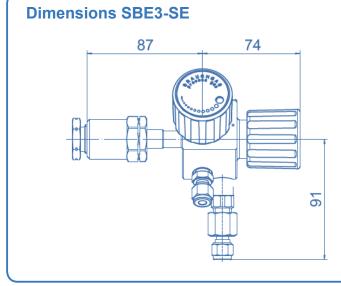

| <u>Technical data</u>                                       |                                                                            |
|-------------------------------------------------------------|----------------------------------------------------------------------------|
| Inlet pressure P <sub>1</sub>                               | max. 300 bar                                                               |
| <b>Materials</b><br>Body:<br>Diaphragm:<br>Valve seat:      | stainless steel 1.4404<br>Hastelloy C276<br>PCTFE or PVDF                  |
| <b>Connections</b><br>Cylinder connection:<br>In- / outlet: | acc. gas type / standard<br>1/4"-NPT female or<br>6 mm compr. ring fitting |
| Temperature range                                           | -20 to +60°C                                                               |
| Nominal diameter                                            | DN 3                                                                       |
| c <sub>v</sub> -value                                       | c <sub>v</sub> = 0,13 (k <sub>v</sub> = 0,11)                              |
| Leak rate (to atmosphere)<br>(via seat)                     | ≤ 10 <sup>-8</sup> mbar l/s He<br>≤ 10 <sup>-6</sup> mbar l/s He           |
| Weight                                                      | 1,6 kg                                                                     |