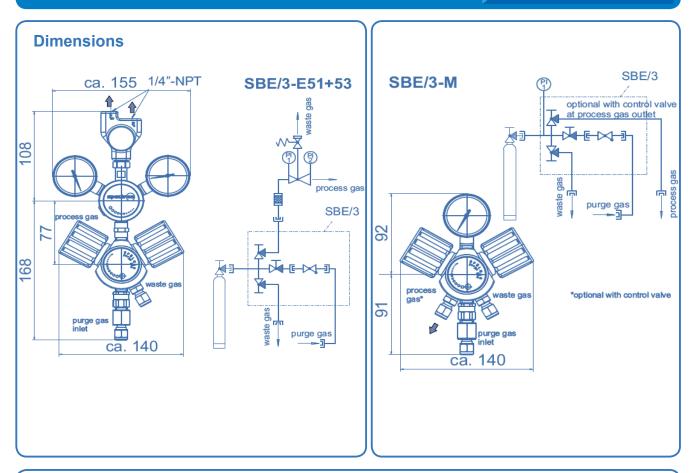

## Product features

- Purge- and connection block for use with highpurity, strongly corrosive or toxic gases in combination with an inert gas purge arrangement
- Minimised purge volume of only 1,4 cm<sup>3</sup>
- With integrated capillary tube (short purge cycles)
- Contaminated purge gas can be vented through waste gas valve without entering the downstream system
- With non-return valve at the purge gas inlet and compression ring fittings
- Available with pneumatic actuators (optional)
- · Available with:
  - pressure gauge (for low vapour pressure gases)
- pressure regulator (mounted onto the purge block)
- pressure control panel (with pigtail)

| <u>Technical data</u>                                       |                                                                            |
|-------------------------------------------------------------|----------------------------------------------------------------------------|
| Inlet pressure P <sub>1</sub>                               | max. 300 bar                                                               |
| <b>Materials</b><br>Body:<br>Diaphragm:<br>Valve seat:      | stainless steel 1.4404<br>Hastelloy C276<br>PCTFE or PVDF                  |
| <b>Connections</b><br>Cylinder connection:<br>In- / outlet: | acc. gas type / standard<br>1/4"-NPT female or<br>6 mm compr. ring fitting |
| Temperature range                                           | -20 to +60°C                                                               |
| Nominal diameter                                            | DN 3                                                                       |
| c <sub>v</sub> -value                                       | c <sub>v</sub> = 0,13 (k <sub>v</sub> = 0,11)                              |
| Leak rate (to atmosphere)<br>(via seat)                     | ≤ 10 <sup>-8</sup> mbar l/s He<br>≤ 10 <sup>-6</sup> mbar l/s He           |
| Weight                                                      | 1,6 kg                                                                     |