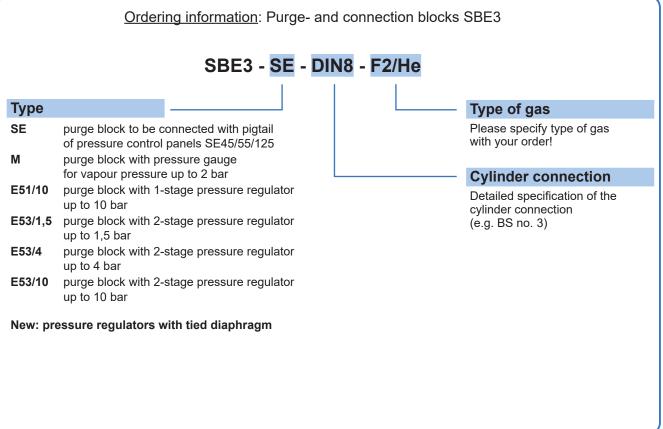

## Product features

- Purge- and connection block for use with highpurity, strongly corrosive or toxic gases in combination with an inert gas purge arrangement
- Minimised purge volume of only 1,4 cm<sup>3</sup>
- With integrated capillary tube (short purge cycles)
- Contaminated purge gas can be vented through waste gas valve without entering the downstream system
- With non-return valve at the purge gas inlet and compression ring fittings
- Available with pneumatic actuators (optional)
- · Available with:
  - pressure gauge (for low vapour pressure gases)
- pressure regulator (mounted onto the purge block)
- pressure control panel (with pigtail)