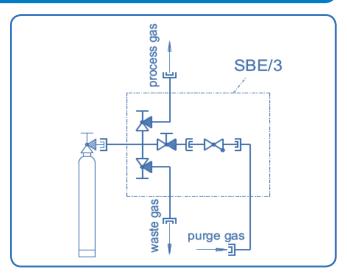

## Product features

- Purge- and connection block for use with highpurity, strongly corrosive or toxic gases in combination with an inert gas purge arrangement
- Minimised purge volume of only 1,4 cm<sup>3</sup>
- With integrated capillary tube (short purge cycles)
- Contaminated purge gas can be vented through waste gas valve without entering the downstream system
- With non-return valve at the purge gas inlet and compression ring fittings
- Available with pneumatic actuators (optional)
- · Available with:
  - pressure gauge (for low vapour pressure gases)
- pressure regulator (mounted onto the purge block)
- pressure control panel (with pigtail)