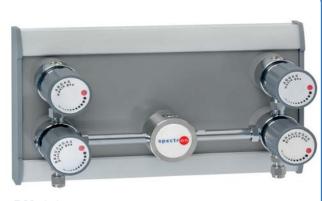

BM50-2

| Technical data                                                                 |                    |                                                                         |
|--------------------------------------------------------------------------------|--------------------|-------------------------------------------------------------------------|
| Туре                                                                           |                    | without regulator                                                       |
| Inlet pressure P <sub>1</sub>                                                  |                    | max. 300 bar                                                            |
| <b>Materials</b><br>Body:<br>Valve seat valves:<br>Diaphragm valve:<br>Filter: |                    | chrome-plated brass<br>PVDF<br>Hastelloy C276<br>stainless steel 1.4404 |
| <b>Connections</b><br>Inlet:<br>Outlet:                                        |                    | SS compression ring<br>fitting 6x1 mm<br>1/4"-NPT female                |
| Temperature range                                                              |                    | -20 to +60°C                                                            |
| Leak rate (to atmosphere)<br>(via seat)                                        |                    | ≤ 10 <sup>-8</sup> mbar l/s He<br>≤ 10 <sup>-6</sup> mbar l/s He        |
| Weight                                                                         | BM50-1:<br>BM50-2: | 3,3 kg<br>5,3 kg                                                        |
|                                                                                |                    |                                                                         |