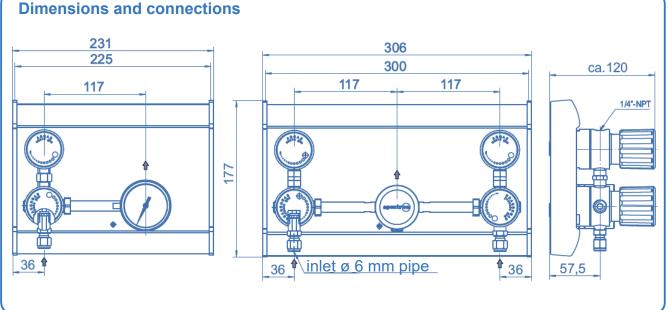

BM50-2

| Technical data                                                                 |                    |                                                                         |
|--------------------------------------------------------------------------------|--------------------|-------------------------------------------------------------------------|
| Туре                                                                           |                    | without regulator                                                       |
| Inlet pressure P <sub>1</sub>                                                  |                    | max. 300 bar                                                            |
| <b>Materials</b><br>Body:<br>Valve seat valves:<br>Diaphragm valve:<br>Filter: |                    | chrome-plated brass<br>PVDF<br>Hastelloy C276<br>stainless steel 1.4404 |
| <b>Connections</b><br>Inlet:<br>Outlet:                                        |                    | SS compression ring<br>fitting 6x1 mm<br>1/4"-NPT female                |
| Temperature range                                                              |                    | -20 to +60°C                                                            |
| Leak rate (to atmosphere)<br>(via seat)                                        |                    | ≤ 10 <sup>-8</sup> mbar l/s He<br>≤ 10 <sup>-6</sup> mbar l/s He        |
| Weight                                                                         | BM50-1:<br>BM50-2: | 3,3 kg<br>5,3 kg                                                        |
|                                                                                |                    |                                                                         |