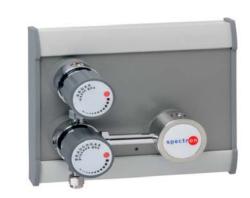

## spectro lab

BM50-1

## Product features

- Wall- and cabinet-mounting high pressure panels
- For non corrosive gases up to quality 6.0
- Laboratory style design
- Modular design (to be extended to 2, 3 etc. cylinders)
- · Filter at the process gas inlet valve
- Diaphragm-type shut-off valves optimised for low internal volume with On/Off position indicator
- Suitable for ECD-applications
- · Designed for easy installation
- Approved for use with oxygen
- · Suitable for inlet pressure values up to 300 bar
- Compact design especially for installation into safety cabinets for gas cylinders